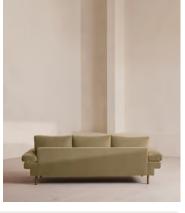

# Bristol Sofa, Velvet, Lichen

€4,650 Regular price

€3,953 Member price

The Bristol sofa invites you to relax and unwind with a low bench seat cushion, feather-wrapped back cushions and padded arms. Finished with cast brass legs, this three-seater style takes its design cues from 180 House.

### **Details**

Arm height: 51cm

Composition: Frame: Birch. Feet: Steel. Fabric: 85% Cotton,

15%Polyester. Filling: Father and Foam

Frame: Birch

Removable cushions: Yes

Removable legs: Yes Seat depth: 53cm Seat height: 43cm