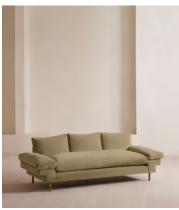

# Bristol Sofa, Velvet, Lichen

€4,650 Regular price

€3,953 Member price

The Bristol sofa invites you to relax and unwind with a low bench seat cushion, feather-wrapped back cushions and padded arms. Finished with cast brass legs, this three-seater style takes its design cues from 180 House.

### **Details**

Arm height: 51cm

Composition: Frame: Birch. Feet: Steel. Fabric: 85% Cotton,

15%Polyester. Filling: Father and Foam

Frame: Birch

Removable cushions: Yes

Removable legs: Yes Seat depth: 53cm Seat height: 43cm