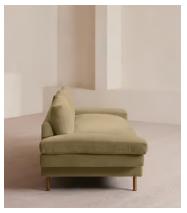

# Bristol Sofa, Velvet, Lichen

€4,650 Regular price

€3,953 Member price

The Bristol sofa invites you to relax and unwind with a low bench seat cushion, feather-wrapped back cushions and padded arms. Finished with cast brass legs, this three-seater style takes its design cues from 180 House.

### **Details**

Arm height: 51cm

Composition: Frame: Birch. Feet: Steel. Fabric: 85% Cotton,

15%Polyester. Filling: Father and Foam

Frame: Birch

Removable cushions: Yes

Removable legs: Yes Seat depth: 53cm Seat height: 43cm