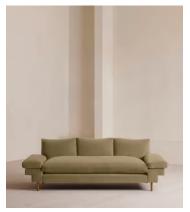

# Bristol Sofa, Velvet, Lichen

€4,650 Regular price

€3,953 Member price

The Bristol sofa invites you to relax and unwind with a low bench seat cushion, feather-wrapped back cushions and padded arms. Finished with cast brass legs, this three-seater style takes its design cues from 180 House.

### **Details**

Arm height: 51cm

Composition: Frame: Birch. Feet: Steel. Fabric: 85% Cotton,

15%Polyester. Filling: Father and Foam

Frame: Birch

Removable cushions: Yes

Removable legs: Yes Seat depth: 53cm Seat height: 43cm