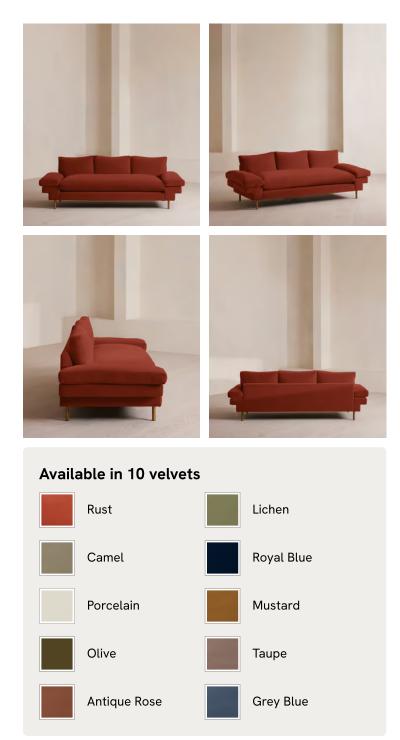

# Bristol Sofa, Velvet, Rust

€4,700 Regular price €3,995 Member price

The Bristol sofa invites you to relax and unwind with a low bench seat cushion, feather-wrapped back cushions and padded arms. Finished with cast brass legs, this three-seater style takes its design cues from 180 House.

#### Available in 1 sizes

Three Seater Sofa (H71 x W221 x D90cm / H28 x W87 x D32")