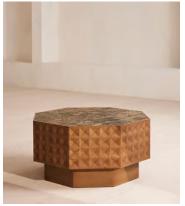

## Dante Coffee Table, Dark Emperador Marble

€2,600 Regular price €2,210 Member price

Mid-tone ash wood creates an octagonal silhouette that's characterised by rows of indented squares for a geometric finish.

Taking cues from the design of White City House, the Dante coffee table brings together a mix of finishes and textures. Crafted from a mid-tone ash wood, its geometric base is complemented by a Dark Emperador marble top sourced from Spain.