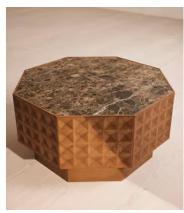

## Dante Coffee Table, Dark Emperador Marble

€2,600 Regular price €2,210 Member price

Mid-tone ash wood creates an octagonal silhouette that's characterised by rows of indented squares for a geometric finish.

Taking cues from the design of White City House, the Dante coffee table brings together a mix of finishes and textures. Crafted from a mid-tone ash wood, its geometric base is complemented by a Dark Emperador marble top sourced from Spain.