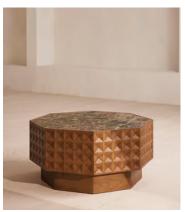

## Dante Coffee Table, Dark Emperador Marble

€2,600 Regular price €2,210 Member price

Mid-tone ash wood creates an octagonal silhouette that's characterised by rows of indented squares for a geometric finish.

Taking cues from the design of White City House, the Dante coffee table brings together a mix of finishes and textures. Crafted from a mid-tone ash wood, its geometric base is complemented by a Dark Emperador marble top sourced from Spain.