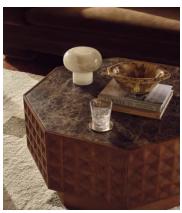

## Dante Coffee Table, Dark Emperador Marble

€2,600 Regular price €2,210 Member price

Mid-tone ash wood creates an octagonal silhouette that's characterised by rows of indented squares for a geometric finish.

Taking cues from the design of White City House, the Dante coffee table brings together a mix of finishes and textures. Crafted from a mid-tone ash wood, its geometric base is complemented by a Dark Emperador marble top sourced from Spain.