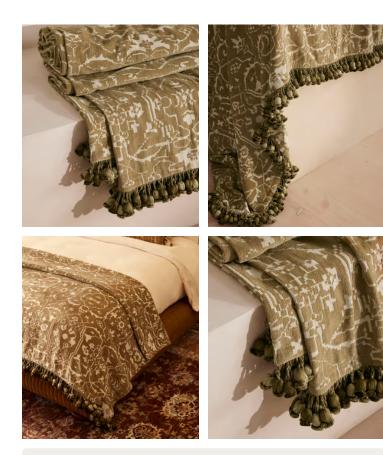

# Silvanus Bedspread, 245 x 290 cm

€765 Regular price €650 Member price

Our luxurious Silvanus bedspread is inspired by a damask motif found in Babington House in a olive green jacquard fabric that's designed inhouse and woven in India. Decorated with clustered pom-pom trims, this is our signature classic style to instantly update your living or bedroom space.