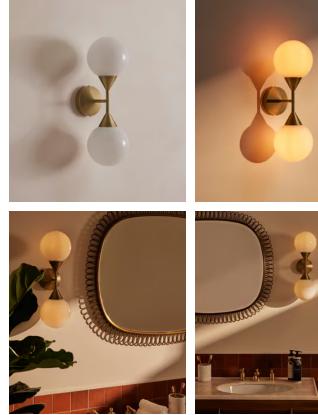

# Spindle Wall Light

€380 Regular price €323 Member price

The Spindle wall light is a structural piece that's bathroom safe, crafted plated antique brass with a white glass orb. Place it either side of a bathroom mirror or next to a sofa to recreate the ambient glow of the club spaces at White City House.

### **Dimensions**

Dimensions: H46 x W15 x D19cm / H18.1 x W5.9 x D7.5" Weight: 1kg / 2.2lbs Packaged dimensions: H63 x W63 x D39cm / H24.8 x W24.8 x D15.4" Packaged weight: 1kg / 2.2lbs