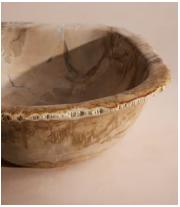

## Balfern Petrified Wood Bowl, White

€385 €190 Regular price €327 €152 Member price

This decorative bowl showcases the unique and natural characteristics of petrified wood, a fossilised wood type from Indonesia that's more than 20 million years old. Further exploration has allowed us to discover a new white colourway to elevate the range. Each piece is individually cut, sanded and polished by skilled artisans in Indonesia, making every single one unique. Add it to your bookshelf or coffee table for a focal point that references the natural materials and textures seen throughout Soho Roc House, Mykonos.

## **Details**

Assembly required: No
Bathroom safe: No
Construction: Indoor
Material: Petrifed Wood

Watertight: No

Care instructions: Fragile, handle with care. Wipe with a damp cloth