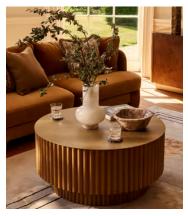

## Balfern Petrified Wood Bowl, White

€385 €190 Regular price €327 €152 Member price

This decorative bowl showcases the unique and natural characteristics of petrified wood, a fossilised wood type from Indonesia that's more than 20 million years old. Further exploration has allowed us to discover a new white colourway to elevate the range. Each piece is individually cut, sanded and polished by skilled artisans in Indonesia, making every single one unique. Add it to your bookshelf or coffee table for a focal point that references the natural materials and textures seen throughout Soho Roc House, Mykonos.