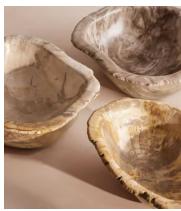

## Balfern Petrified Wood Bowl, White

€385 €190 Regular price €327 €152 Member price

This decorative bowl showcases the unique and natural characteristics of petrified wood, a fossilised wood type from Indonesia that's more than 20 million years old. Further exploration has allowed us to discover a new white colourway to elevate the range. Each piece is individually cut, sanded and polished by skilled artisans in Indonesia, making every single one unique. Add it to your bookshelf or coffee table for a focal point that references the natural materials and textures seen throughout Soho Roc House, Mykonos.

## **Details**

Assembly required: No
Bathroom safe: No
Construction: Indoor
Material: Petrifed Wood

Watertight: No

Care instructions: Fragile, handle with care. Wipe with a damp cloth