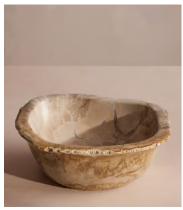

## Balfern Petrified Wood Bowl, White

€385 €190 Regular price €327 €152 Member price

This decorative bowl showcases the unique and natural characteristics of petrified wood, a fossilised wood type from Indonesia that's more than 20 million years old. Further exploration has allowed us to discover a new white colourway to elevate the range. Each piece is individually cut, sanded and polished by skilled artisans in Indonesia, making every single one unique. Add it to your bookshelf or coffee table for a focal point that references the natural materials and textures seen throughout Soho Roc House, Mykonos.

## **Dimensions**

Dimensions: H10 x W27 x D8cm / H3.9 x W10.6 x D3.1"

Weight: 5kg / 11lbs

Packaged dimensions:  $H30 \times W30 \times D13cm / H11.8 \times W11.8 \times D5.1$ "

Packaged weight: 5kg / 11lbs

## **Details**

Assembly required: No
Bathroom safe: No
Construction: Indoor
Material: Petrifed Wood

Watertight: No

Care instructions: Fragile, handle with care. Wipe with a damp cloth