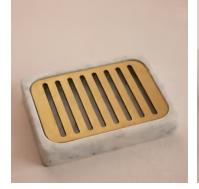

## Thornton Carrara Marble Soap Dish

€84 Regular price €71 Member price

Inspired by the marble finishes seen in Soho House Hong Kong, our Thornton bathroom range has been crafted from white Carrara marble with brushed brass detail. Natural variations and veining in the stone makes each of our pieces unique. Pair with the matching Thornton toothbrush holder.