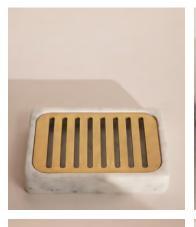

## Thornton Carrara Marble Soap Dish

€84 Regular price €71 Member price

Inspired by the marble finishes seen in Soho House Hong Kong, our Thornton bathroom range has been crafted from white Carrara marble with brushed brass detail. Natural variations and veining in the stone makes each of our pieces unique. Pair with the matching Thornton toothbrush holder.