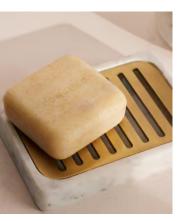

## Thornton Carrara Marble Soap Dish

€84 Regular price €71 Member price

Inspired by the marble finishes seen in Soho House Hong Kong, our Thornton bathroom range has been crafted from white Carrara marble with brushed brass detail. Natural variations and veining in the stone makes each of our pieces unique. Pair with the matching Thornton toothbrush holder.