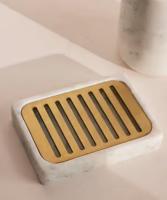

## Thornton Carrara Marble Soap Dish

€84 Regular price €71 Member price

Inspired by the marble finishes seen in Soho House Hong Kong, our Thornton bathroom range has been crafted from white Carrara marble with brushed brass detail. Natural variations and veining in the stone makes each of our pieces unique. Pair with the matching Thornton toothbrush holder.