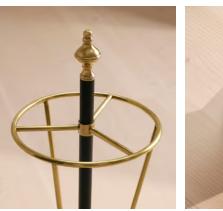

## Casis Umbrella Stand

€510 Regular price

€434 Member price

Our Casis umbrella stand is a classic design inspired by the interiors of Dean Street Townhouse. Two-tone brass is contrasted with blackened brass details with a decorative finial, while the solid angular base adds modern elegance to a traditional style.