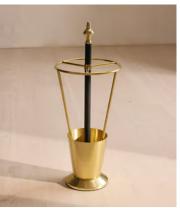

## Casis Umbrella Stand

€510 Regular price

€434 Member price

Our Casis umbrella stand is a classic design inspired by the interiors of Dean Street Townhouse. Two-tone brass is contrasted with blackened brass details with a decorative finial, while the solid angular base adds modern elegance to a traditional style.