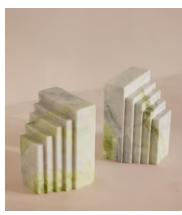

## Lola bookends, Green

€255 Regular price €217 Member price

The chunky stepped design of our Lola bookends takes design inspiration from the Brutalist architecture of Soho House Rome, as well as the many classic marble finishes found inside. Crafted from a striking apple-green Trento marble, each piece is unique with dense green veining, adding beautiful depth to your bookshelf display.