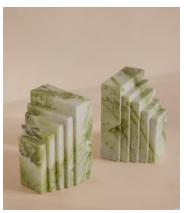

## Lola bookends, Green

€255 Regular price €217 Member price

The chunky stepped design of our Lola bookends takes design inspiration from the Brutalist architecture of Soho House Rome, as well as the many classic marble finishes found inside. Crafted from a striking apple-green Trento marble, each piece is unique with dense green veining, adding beautiful depth to your bookshelf display.