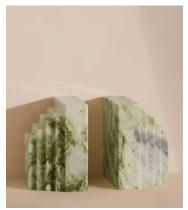

## Lola bookends, Green

€255 Regular price €217 Member price

The chunky stepped design of our Lola bookends takes design inspiration from the Brutalist architecture of Soho House Rome, as well as the many classic marble finishes found inside. Crafted from a striking apple-green Trento marble, each piece is unique with dense green veining, adding beautiful depth to your bookshelf display.