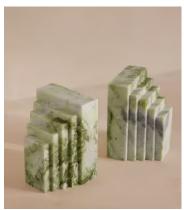

## Lola bookends, Green

€255 Regular price €217 Member price

The chunky stepped design of our Lola bookends takes design inspiration from the Brutalist architecture of Soho House Rome, as well as the many classic marble finishes found inside. Crafted from a striking apple-green Trento marble, each piece is unique with dense green veining, adding beautiful depth to your bookshelf display.