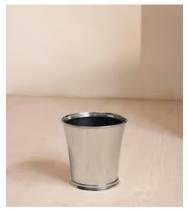

## Charlton Nickel Bin

€380 Regular price

€323 Member price

Inspired by the bathrooms at Soho House Paris, our Charlton range is a contemporary twist on vintage hardware. Designed in-house, it's crafted from high-shine nickel with a fluted shape and decorative edge detailing, drawing influences from antique Parisian candleholders. Pair with other pieces from the collection.