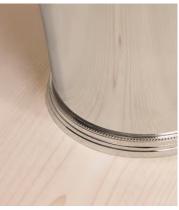

## Charlton Nickel Bin

€380 Regular price

€323 Member price

Inspired by the bathrooms at Soho House Paris, our Charlton range is a contemporary twist on vintage hardware. Designed in-house, it's crafted from high-shine nickel with a fluted shape and decorative edge detailing, drawing influences from antique Parisian candleholders. Pair with other pieces from the collection.

## **Details**

Assembly required: No
Bathroom safe: Yes
Construction: Indoor
Material: Nickel
Watertight: No

Care instructions: Fragile, handle with care. Wipe with a damp cloth