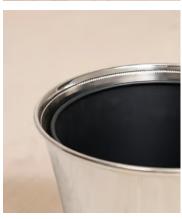

## Charlton Nickel Bin

€380 Regular price

€323 Member price

Inspired by the bathrooms at Soho House Paris, our Charlton range is a contemporary twist on vintage hardware. Designed in-house, it's crafted from high-shine nickel with a fluted shape and decorative edge detailing, drawing influences from antique Parisian candleholders. Pair with other pieces from the collection.

## **Details**

Assembly required: No
Bathroom safe: Yes
Construction: Indoor
Material: Nickel
Watertight: No

Care instructions: Fragile, handle with care. Wipe with a damp cloth