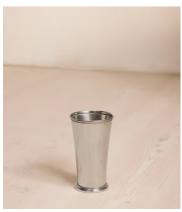

## Charlton Nickel Toilet Brush

€190 Regular price €162 Member price

Inspired by the bathrooms at Soho House Paris, our Charlton range is a contemporary twist on vintage hardware. Designed in-house, it's crafted from high-shine nickel with a fluted shape and decorative edge detailing, drawing influences from antique Parisian candleholders. Pair with other pieces from the collection.

## **Details**

Assembly required: No
Bathroom safe: Yes
Construction: Indoor
Material: Nickel
Watertight: Yes

Care instructions: Fragile, handle with care. Wipe with a damp cloth