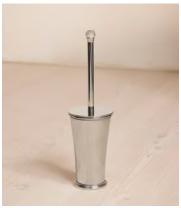

## Charlton Nickel Toilet Brush

€190 Regular price €162 Member price

Inspired by the bathrooms at Soho House Paris, our Charlton range is a contemporary twist on vintage hardware. Designed in-house, it's crafted from high-shine nickel with a fluted shape and decorative edge detailing, drawing influences from antique Parisian candleholders. Pair with other pieces from the collection.

## **Dimensions**

**Dimensions:** H46 x W12.7 x D12.7cm / H18.1 x W5 x D5"

Weight: 1kg / 2.2lbs

Packaged dimensions: H48 x W32 x D32cm / H18.9 x W12.6 x D12.6  $^{\circ}$ 

Packaged weight: 1kg / 2.2lbs

## **Details**

Assembly required: No
Bathroom safe: Yes
Construction: Indoor
Material: Nickel
Watertight: Yes

Care instructions: Fragile, handle with care. Wipe with a damp cloth