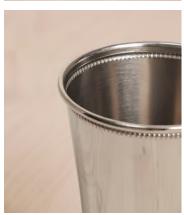

## Charlton Nickel Toilet Brush

€190 Regular price €162 Member price

Inspired by the bathrooms at Soho House Paris, our Charlton range is a contemporary twist on vintage hardware. Designed in-house, it's crafted from high-shine nickel with a fluted shape and decorative edge detailing, drawing influences from antique Parisian candleholders. Pair with other pieces from the collection.

## **Details**

Assembly required: No
Bathroom safe: Yes
Construction: Indoor
Material: Nickel
Watertight: Yes

Care instructions: Fragile, handle with care. Wipe with a damp cloth