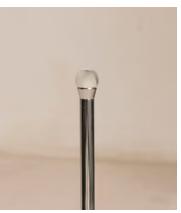

## Charlton Nickel Toilet Brush

€190 Regular price €162 Member price

Inspired by the bathrooms at Soho House Paris, our Charlton range is a contemporary twist on vintage hardware. Designed in-house, it's crafted from high-shine nickel with a fluted shape and decorative edge detailing, drawing influences from antique Parisian candleholders. Pair with other pieces from the collection.