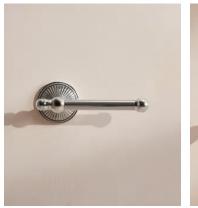

## Charlton Nickel Toilet Roll Holder

€125 Regular price €106 Member price

Inspired by the bathrooms at Soho House Paris, our Charlton range is a contemporary twist on vintage hardware. Designed in-house, it's crafted from high-shine nickel with a fluted shape and decorative edge detailing, drawing influences from antique Parisian candleholders. Pair with other pieces from the collection.