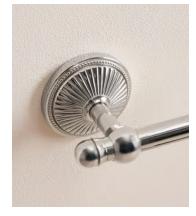

## Charlton Nickel Toilet Roll Holder

€125 Regular price €106 Member price

Inspired by the bathrooms at Soho House Paris, our Charlton range is a contemporary twist on vintage hardware. Designed in-house, it's crafted from high-shine nickel with a fluted shape and decorative edge detailing, drawing influences from antique Parisian candleholders. Pair with other pieces from the collection.