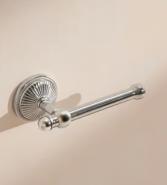

## Charlton Nickel Toilet Roll Holder

€125 Regular price €106 Member price

Inspired by the bathrooms at Soho House Paris, our Charlton range is a contemporary twist on vintage hardware. Designed in-house, it's crafted from high-shine nickel with a fluted shape and decorative edge detailing, drawing influences from antique Parisian candleholders. Pair with other pieces from the collection.