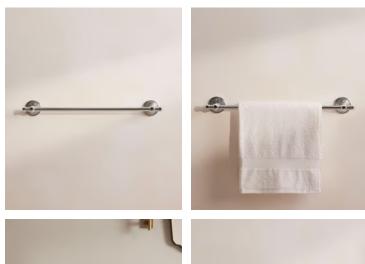

# Charlton Nickel Towel Rack, Large

€255 Regular price €217 Member price

Inspired by the bathrooms at Soho House Paris, our Charlton range is a contemporary twist on vintage hardware. Designed in-house, it's crafted from high-shine nickel with a fluted shape and decorative edge detailing, drawing influences from antique Parisian candleholders. Pair with other pieces from the collection.

### Dimensions

Dimensions: H9 x W70 x D8cm / H3.5 x W27.6 x D3.1" Weight: 2kg / 4.4lbs Packaged dimensions: H73 x W26 x D22cm / H28.7 x W10.2 x D8.7" Packaged weight: 2kg / 4.4lbs

#### Details

Assembly required: No Bathroom safe: Yes Construction: Indoor Material: Nickel Wall fixtures included: Ple

**Wall fixtures included**: Please note, our wall-mounted products do not include fixtures due to wall materials requiring different types of fixtures. If you are not sure which screws or fixtures are right for your wall please consult a professional.