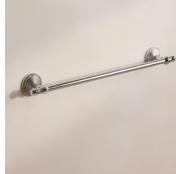

# Charlton Nickel Towel Rack, Large

€255 Regular price €217 Member price

Inspired by the bathrooms at Soho House Paris, our Charlton range is a contemporary twist on vintage hardware. Designed in-house, it's crafted from high-shine nickel with a fluted shape and decorative edge detailing, drawing influences from antique Parisian candleholders. Pair with other pieces from the collection.