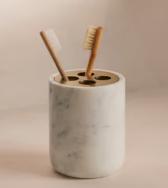

## Thornton Carrara Marble Toothbrush Holder

€71 Regular price€60 Member price

Inspired by the marble finishes seen in Soho House Hong Kong, our Thornton bathroom range has been crafted from white Carrara marble with brushed brass detail. Natural variations and veining in the stone makes each of our pieces unique. Pair with the matching Thornton soap dish.