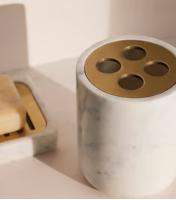

## Thornton Carrara Marble Toothbrush Holder

€71 Regular price€60 Member price

Inspired by the marble finishes seen in Soho House Hong Kong, our Thornton bathroom range has been crafted from white Carrara marble with brushed brass detail. Natural variations and veining in the stone makes each of our pieces unique. Pair with the matching Thornton soap dish.