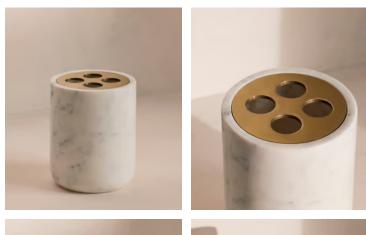

## Thornton Carrara Marble Toothbrush Holder

€71 Regular price€60 Member price

Inspired by the marble finishes seen in Soho House Hong Kong, our Thornton bathroom range has been crafted from white Carrara marble with brushed brass detail. Natural variations and veining in the stone makes each of our pieces unique. Pair with the matching Thornton soap dish.