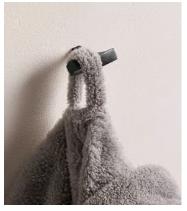

## Radley Blackened Brass Handle

€26 €6.95 Regular price €22 €6 Member price

Our Radley bathroom hardware is inspired by the forged ironwork at Soho Farmhouse. A blackened brass rail with unique twisted detail echoes the House's traditional country-living aesthetic.