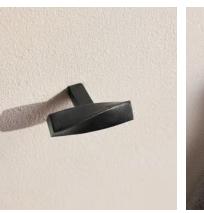

## Radley Blackened Brass Handle

€26 €6.95 Regular price €22 €6 Member price

Our Radley bathroom hardware is inspired by the forged ironwork at Soho Farmhouse. A blackened brass rail with unique twisted detail echoes the House's traditional country-living aesthetic.