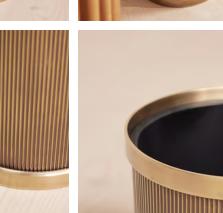

## Mayfair Bin

€420 Regular price

€357 Member price

Designed in-house, our Mayfair bathroom accessories collection adds a sense of understated glamour in an antique brass finish with polished nickel plating. Inspired by Soho House Mexico City, the unique ribbed detail mimics the scalloped edge of the House's bathroom fixtures.

## **Details**

Assembly required: No
Bathroom safe: Yes
Construction: Indoor
Material: Brass
Watertight: No

Care instructions: Fragile, handle with care. Wipe with a damp cloth