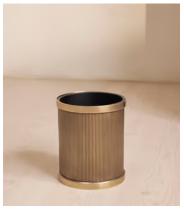

## Mayfair Bin

€420 Regular price

€357 Member price

Designed in-house, our Mayfair bathroom accessories collection adds a sense of understated glamour in an antique brass finish with polished nickel plating. Inspired by Soho House Mexico City, the unique ribbed detail mimics the scalloped edge of the House's bathroom fixtures.