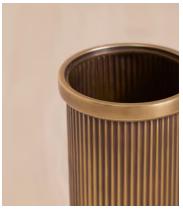

## Mayfair Toilet Brush Holder

€210 Regular price €179 Member price

Designed in-house, our Mayfair bathroom accessories collection adds a sense of understated glamour in an antique brass finish with polished nickel plating. Inspired by Soho House Mexico City, the unique ribbed detail mimics the scalloped edge of the House's bathroom fixtures.

## **Details**

Assembly required: No
Bathroom safe: Yes
Construction: Indoor
Material: Brass
Watertight: Yes

Care instructions: Fragile, handle with care. Wipe with a damp cloth