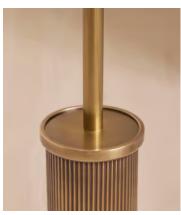

## Mayfair Toilet Brush Holder

€210 Regular price €179 Member price

Designed in-house, our Mayfair bathroom accessories collection adds a sense of understated glamour in an antique brass finish with polished nickel plating. Inspired by Soho House Mexico City, the unique ribbed detail mimics the scalloped edge of the House's bathroom fixtures.

## **Details**

Assembly required: No
Bathroom safe: Yes
Construction: Indoor
Material: Brass
Watertight: Yes

Care instructions: Fragile, handle with care. Wipe with a damp cloth