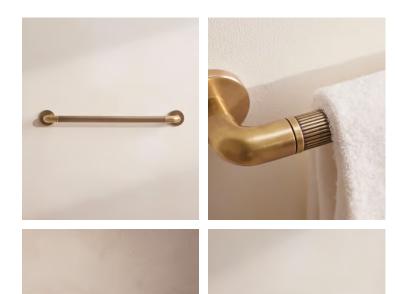

# Mayfair Towel Rack, Large

€325 Regular price €276 Member price

Designed in-house, our Mayfair bathroom accessories collection adds a sense of understated glamour in an antique brass finish with polished nickel plating. Inspired by Soho House Mexico City, the unique ribbed detail mimics the scalloped edge of the House's bathroom fixtures.