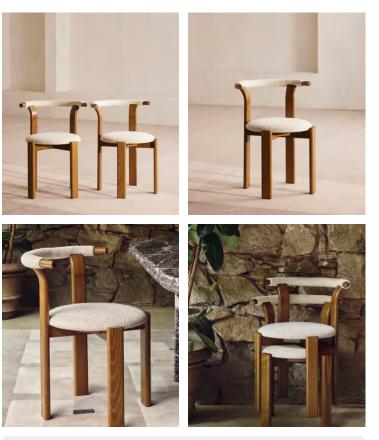

# Pair of Zita Dining Chairs, Boucle, Natural

€1,600 Regular price €1,360 Member price

An Italian-made design finished with tactile boucle upholstery to complement a curved seat and backrest.

Crafted in Italy from solid beech with a mid-tone finish, our Zita dining chairs take design cues from London's 180 House, with curved seat and backrests both upholstered in boucle. They are designed to be easily stacked for a space-saving solution.

### Dimensions

Dimensions: H75 x W60 x D56cm / H29 x W24 x D22" Weight: 8kg / 17.6lbs Packaged dimensions: H100 x W63 x D74cm / H39.4 x W24.8 x D29.1"

### Details

Assembly required: No Composition: 70% Acrylic, 23% Polyester, 7% Cotton Fabric: Boucle Feet: Beech Filling: 100% Foam Frame: Beech Material: Beech with boucle upholstery Removable cushions: Yes Removable legs: No Seat height: 49cm Care instructions: Professional upholstery cleaning only