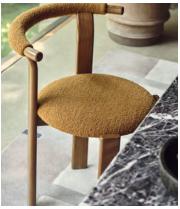

# Pair of Zita Dining Chairs, Boucle, Mustard

€1,600 Regular price €1,360 Member price

An Italian-made design finished with tactile boucle upholstery to complement a curved seat and backrest.

Crafted in Italy from solid beech with a mid-tone finish, our Zita dining chairs take design cues from London's 180 House, with curved seat and backrests both upholstered in boucle. They are designed to be easily stacked for a space-saving solution.