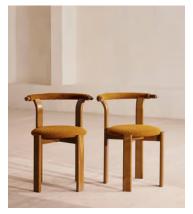

# Pair of Zita Dining Chairs, Boucle, Mustard

€1,600 Regular price €1,360 Member price

An Italian-made design finished with tactile boucle upholstery to complement a curved seat and backrest.

Crafted in Italy from solid beech with a mid-tone finish, our Zita dining chairs take design cues from London's 180 House, with curved seat and backrests both upholstered in boucle. They are designed to be easily stacked for a space-saving solution.