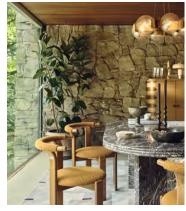

# Pair of Zita Dining Chairs, Boucle, Mustard

€1,600 Regular price €1,360 Member price

An Italian-made design finished with tactile boucle upholstery to complement a curved seat and backrest.

Crafted in Italy from solid beech with a mid-tone finish, our Zita dining chairs take design cues from London's 180 House, with curved seat and backrests both upholstered in boucle. They are designed to be easily stacked for a space-saving solution.