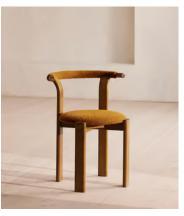

# Pair of Zita Dining Chairs, Boucle, Mustard

€1,600 Regular price €1,360 Member price

An Italian-made design finished with tactile boucle upholstery to complement a curved seat and backrest.

Crafted in Italy from solid beech with a mid-tone finish, our Zita dining chairs take design cues from London's 180 House, with curved seat and backrests both upholstered in boucle. They are designed to be easily stacked for a space-saving solution.