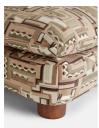

### Product details

The eighth floor at White City House forms the inspiration for the Vivienne ottoman. Upholstered in our Sampford fabric, which has been designed in-house with a textured jacquard weave, it's finished with cylindrical legs. Coordinate with other pieces in the Vivienne collection for the full effect, or stand it alone as an alternative seating spot.

#### Details

Assembly required: No

Care instructions: Professional Upholstery

Cleaning only

Composition: 74% Cotton, 26% Polyester

Fabric: Sampford

Feet: Birch

Filling: Foam, Feather Down, Fibre Frame: Engineered Hardwood