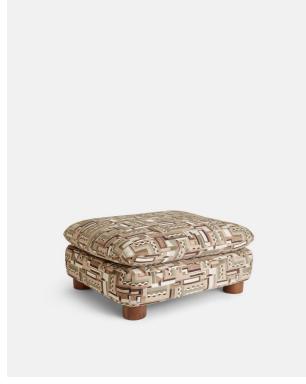

# Vivienne Ottoman, Sampford

€1,700 Regular

€1,445 Membership

### Product details

The eighth floor at White City House forms the inspiration for the Vivienne ottoman. Upholstered in our Sampford fabric, which has been designed in-house with a textured jacquard weave, it's finished with cylindrical legs. Coordinate with other pieces in the Vivienne collection for the full effect, or stand it alone as an alternative seating spot.