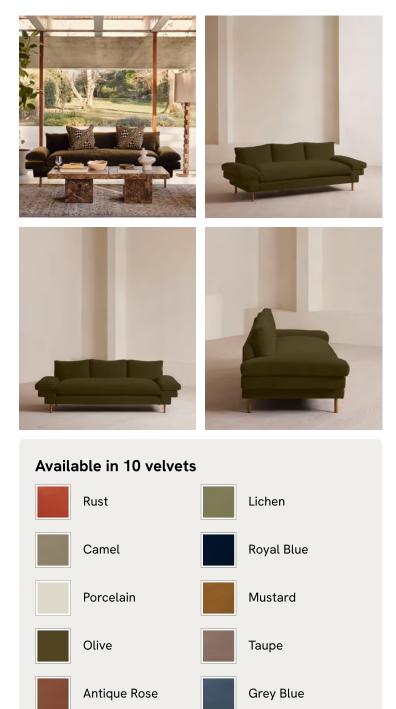

# Bristol Sofa, Velvet, Olive

€4,650 Regular price €3,953 Member price

The Bristol sofa invites you to relax and unwind with a low bench seat cushion, feather-wrapped back cushions and padded arms. Finished with cast brass legs, this three-seater style takes its design cues from 180 House.

### Details

Arm height: 51cm Composition: Frame: Birch. Feet: Steel. Fabric: 85% Cotton, 15%Polyester. Filling: Father and Foam Frame: Birch Removable cushions: Yes Removable legs: Yes Seat depth: 53cm Seat height: 43cm Seat width: 165cm Spring count: 15 Care instructions: Professional upholstery cleaning only