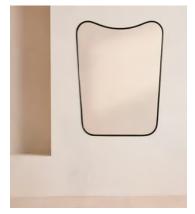

## Cooper Wall Mirror, Blackened Brass

€645 Regular price

€548 Member price

Inspired by 1960s Italian modernist mirrors and seen at DUMBO House, the Cooper mirror features a sleek, curved frame in a blackened brass finish. Suitable for bathroom use, partner with other styles from the Cooper mirror range for a cohesive feel throughout.