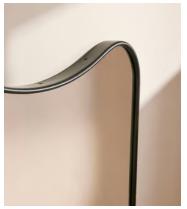

## Cooper Wall Mirror, Blackened Brass

€645 Regular price

€548 Member price

Inspired by 1960s Italian modernist mirrors and seen at DUMBO House, the Cooper mirror features a sleek, curved frame in a blackened brass finish. Suitable for bathroom use, partner with other styles from the Cooper mirror range for a cohesive feel throughout.