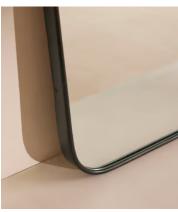

## Cooper Wall Mirror, Blackened Brass

€645 Regular price

€548 Member price

Inspired by 1960s Italian modernist mirrors and seen at DUMBO House, the Cooper mirror features a sleek, curved frame in a blackened brass finish. Suitable for bathroom use, partner with other styles from the Cooper mirror range for a cohesive feel throughout.