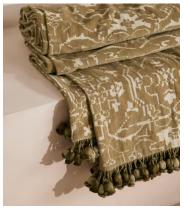

# Silvanus Bedspread, 230 x 230cm

€635 Regular price €540 Member price

Our luxurious Silvanus bedspread is inspired by a damask motif found in Babington House in a olive green jacquard fabric that's designed inhouse and woven in India. Decorated with clustered pom-pom trims, this is our signature classic style to instantly update your living or bedroom space.