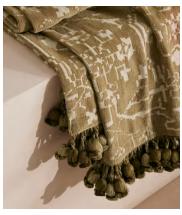

# Silvanus Bedspread, 230 x 230cm

€635 Regular price €540 Member price

Our luxurious Silvanus bedspread is inspired by a damask motif found in Babington House in a olive green jacquard fabric that's designed inhouse and woven in India. Decorated with clustered pom-pom trims, this is our signature classic style to instantly update your living or bedroom space.