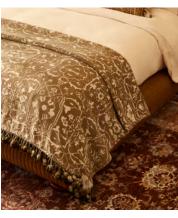

# Silvanus Bedspread, 230 x 230cm

€635 Regular price €540 Member price

Our luxurious Silvanus bedspread is inspired by a damask motif found in Babington House in a olive green jacquard fabric that's designed inhouse and woven in India. Decorated with clustered pom-pom trims, this is our signature classic style to instantly update your living or bedroom space.