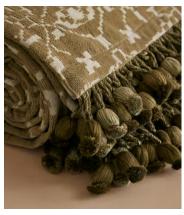

# Silvanus Bedspread, 230 x 230cm

€635 Regular price €540 Member price

Our luxurious Silvanus bedspread is inspired by a damask motif found in Babington House in a olive green jacquard fabric that's designed inhouse and woven in India. Decorated with clustered pom-pom trims, this is our signature classic style to instantly update your living or bedroom space.

## **Details**

Composition: Base: 84% Cotton, 16% Viscose; Tassel: 100% Viscose

Construction: Woven Jacquard

Care instructions: Dry clean only