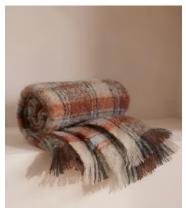

## Harlyn Mohair Throw

€315 €160 Regular price €268 €128 Member price

The Harlyn throw is a remake of our bestselling Curtis style, taking its inspiration from the cosy textures of Soho Farmhouse. Crafted using the same quality RMS (Responsible Mohair Standard) wool for a super-soft and luxurious feel, the colour tones bleed into each other for a fuzzy look. Featuring a timeless check pattern, this throw is designed to work in a variety of interiors schemes.