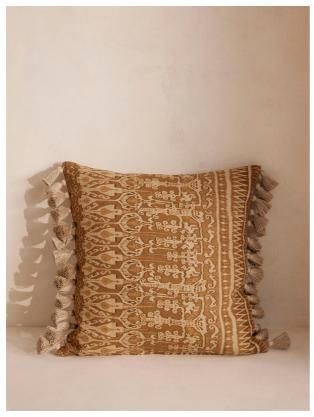

# Kartika Square Cushion

€255 Regular

€217 Membership

### Product details

Our double-sided Kartika cushion is inspired by similar styles seen in Soho Farmhouse, with a pattern and colour palette reminiscent of natural dyes used on antique Ikat fabrics. Digitally printed in Italy on linen, it's detailed with tassels for a decorative finish.