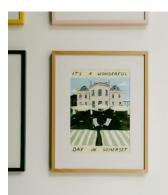

## Lucy Mahon Babington Print, A4 Oak Frame

€325 Regular price €276 Member price

London-based artist and Shoreditch House member, Lucy Mahon, is putting her playful stamp on Soho Home with a limited-edition collection of prints. This piece depicts a painted scene of Babington House, featuring its classic cabana green and white striped towel. Mounted and framed in a natural oak frame, this vibrant artwork will bring a touch of Mahon's optimistic style onto your own walls.