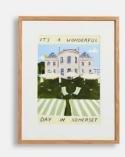

## Lucy Mahon Babington Print, A4 Oak Frame

€325 Regular price €276 Member price

London-based artist and Shoreditch House member, Lucy Mahon, is putting her playful stamp on Soho Home with a limited-edition collection of prints. This piece depicts a painted scene of Babington House, featuring its classic cabana green and white striped towel. Mounted and framed in a natural oak frame, this vibrant artwork will bring a touch of Mahon's optimistic style onto your own walls.