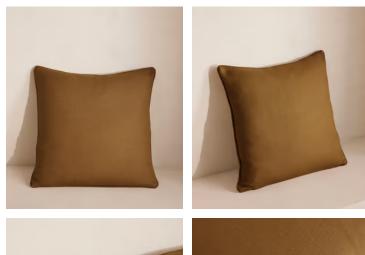

# (UK) Vinnie Large Square Cushion, Ochre

€240 Regular price €204 Member price

Our large Vinnie cushion is a great foundation cushion to build around with other colours and patterned fabrics from our full collection. Woven in Belgium and crafted in the UK from pure linen, style on the sofa or the bed for both comfort and impact.

### Dimensions

Dimensions: H65 x W65 x D10cm / H25.6 x W25.6 x D3.9" Weight: 1kg / 2.2lbs Packaged dimensions: H59 x W79 x D49cm / H23.2 x W31.1 x D19.3" Packaged weight: 1kg / 2.2lbs

#### Details

Assembly required: No Closure: Zip Composition: 100% Linen Construction: Woven Filling: Feather Pad Care instructions: Dry clean only. Use seen and water to sp

**Care instructions**: Dry clean only. Use soap and water to spot clean dry stains, and blot away spills using a clean, damp cloth or paper towel.