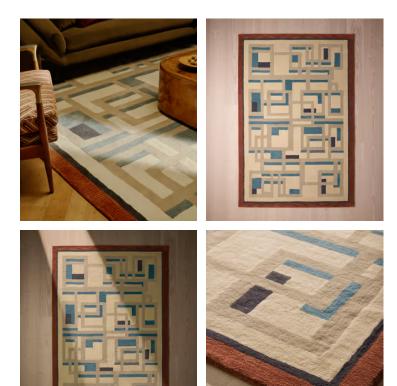

# Telde Rug, 170 x 240cm

€1,450 Regular price €1,233 Member price

The contemporary, geometric design of our Telde rug takes inspiration from similar Art Deco-style rugs found in Soho Warehouse in Downtown LA. Working with a group of skilled artisans in India, this particular style has been hand-tufted using a soft New Zealand wool for comfort and longevity in the home. A mix of dappled areas alongside solid colours in blue grey and beige brings textural depth to this design, contrasted with a bold rust-red border. The deeper pile of this rug would work well in a living room or underneath your bed to add instant colour and pattern.