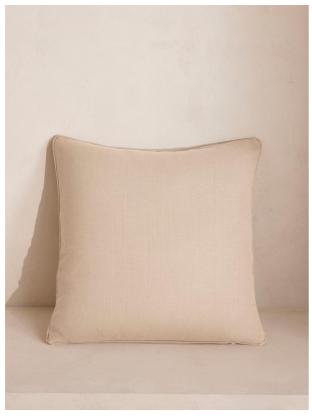

# (uk) Vinnie Large Square Cushion, Bisque

€185 Regular

€148 Membership

## Product details

Our feather-filled Vinnie cushions are upholstered in natural linen with a wide range of colours to choose from. Each matches back to our upholstery fabrics, allowing you to easily layer colours and textures as we do in the Houses across sofas, beds and armchairs.