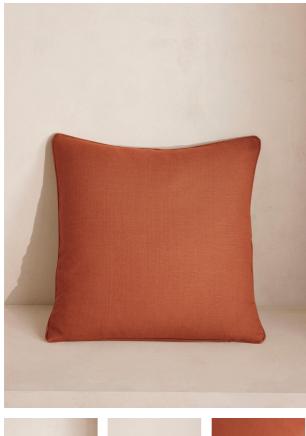

# (uk) Vinnie Large Square Cushion, Antique Rose

#### Product details

Our feather-filled Vinnie cushions are upholstered in natural linen with a wide range of colours to choose from. Each matches back to our upholstery fabrics, allowing you to easily layer colours and textures as we do in the Houses across sofas, beds and armchairs.

#### Details

Care instructions: Dry clean only Closure: Zip Composition: 100% Linen Construction: Woven