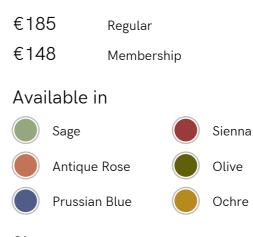

#### Sizes

50 x 50cm, 65 x 65cm

#### Product details

Our feather-filled Vinnie cushions are upholstered in natural linen with a wide range of colours to choose from. Each matches back to our upholstery fabrics, allowing you to easily layer colours and textures as we do in the Houses across sofas, beds and armchairs.