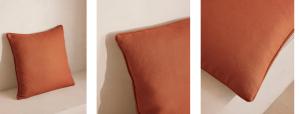

#### Product details

Our feather-filled Vinnie cushions are upholstered in natural linen with a wide range of colours to choose from. Each matches back to our upholstery fabrics, allowing you to easily layer colours and textures as we do in the Houses across sofas, beds and armchairs.

#### Details

Care instructions: Dry clean only Closure: Zip Composition: 100% Linen Construction: Woven