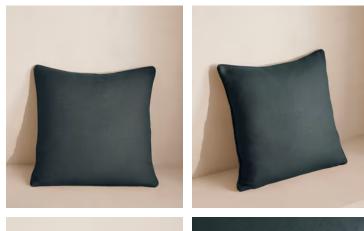

# (UK) Vinnie Large Square Cushion, Prussian Blue

€240 €180 Regular price €204 €144 Member price

Our feather-filled Vinnie cushions are upholstered in natural linen with a wide range of colours to choose from. Each matches back to our upholstery fabrics, allowing you to easily layer colours and textures as we do in the Houses across sofas, beds and armchairs.