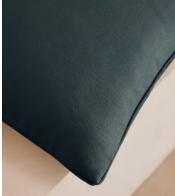

# (UK) Vinnie Large Square Cushion, Prussian Blue

€240 €180 Regular price €204 €144 Member price

Our feather-filled Vinnie cushions are upholstered in natural linen with a wide range of colours to choose from. Each matches back to our upholstery fabrics, allowing you to easily layer colours and textures as we do in the Houses across sofas, beds and armchairs.

### Details

Closure: Zip Composition: 100% Linen Construction: Woven Care instructions: Dry clean only