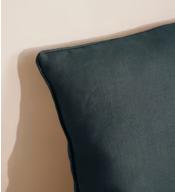

# (UK) Vinnie Large Square Cushion, Prussian Blue

€240 €180 Regular price €204 €144 Member price

Our feather-filled Vinnie cushions are upholstered in natural linen with a wide range of colours to choose from. Each matches back to our upholstery fabrics, allowing you to easily layer colours and textures as we do in the Houses across sofas, beds and armchairs.

### Details

Closure: Zip Composition: 100% Linen Construction: Woven Care instructions: Dry clean only