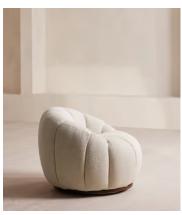

## Garret Outdoor Armchair, Textured Weave, Beige

€5,800 €2,900 Regular price €4,930 €2,320 Member price

This Garret design is an extension of our House favourite indoor armchair, now suitable for outdoor use. Featuring the same comforting curves and rounded shape, we've upholstered it in a neutral woven fabric, echoing the soft, coastal tones seen in Brighton Beach House. A moisture-resistant internal structure and foam padding makes this chair outdoor safe, as does swapping the original metal base for Iroko wood.