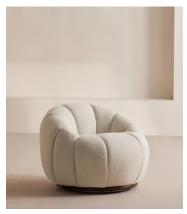

## Garret Outdoor Armchair, Textured Weave, Beige

€5,800 €2,900 Regular price €4,930 €2,320 Member price

This Garret design is an extension of our House favourite indoor armchair, now suitable for outdoor use. Featuring the same comforting curves and rounded shape, we've upholstered it in a neutral woven fabric, echoing the soft, coastal tones seen in Brighton Beach House. A moisture-resistant internal structure and foam padding makes this chair outdoor safe, as does swapping the original metal base for Iroko wood.