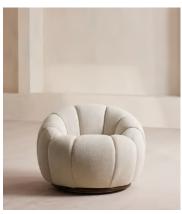

## Garret Outdoor Armchair, Textured Weave, Beige

€5,800 €2,900 Regular price €4,930 €2,320 Member price

This Garret design is an extension of our House favourite indoor armchair, now suitable for outdoor use. Featuring the same comforting curves and rounded shape, we've upholstered it in a neutral woven fabric, echoing the soft, coastal tones seen in Brighton Beach House. A moisture-resistant internal structure and foam padding makes this chair outdoor safe, as does swapping the original metal base for Iroko wood.