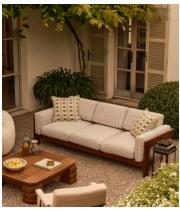

## Garret Outdoor Armchair, Textured Weave, Beige

€5,800 €2,900 Regular price €4,930 €2,320 Member price

This Garret design is an extension of our House favourite indoor armchair, now suitable for outdoor use. Featuring the same comforting curves and rounded shape, we've upholstered it in a neutral woven fabric, echoing the soft, coastal tones seen in Brighton Beach House. A moisture-resistant internal structure and foam padding makes this chair outdoor safe, as does swapping the original metal base for Iroko wood.

Suitable for outdoor use: Yes

Care instructions: Professional upholstery cleaning advised. Cover

when not in use.