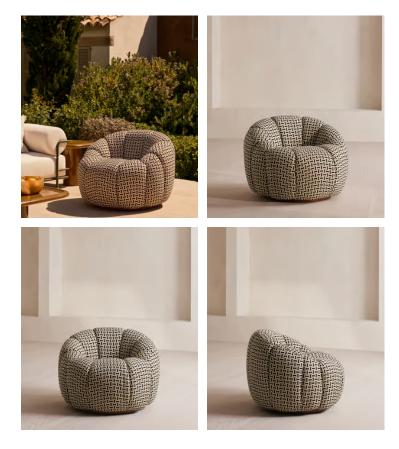

## Garret Outdoor Armchair, Geometric, Monochrome

| <del>€5,850</del> | €2,950 | Regular price |
|-------------------|--------|---------------|
| <del>€4,973</del> | €2,360 | Member price  |

This Garret design is an extension of our House favourite indoor armchair, now suitable for outdoor use. Featuring the same comforting curves and rounded shape, we've upholstered it in a monochrome geometric fabric to echo the graphic jacquard patterns seen around 180 House. A moisture-resistant internal structure and foam padding makes this chair outdoor safe, as does swapping the original metal base for Iroko wood.

## Dimensions

Dimensions: H72 x W97 x D91cm / H28.3 x W38.2 x D35.8" Weight: 31kg / 68.3lbs Packaged dimensions: H78 x W99 x D93cm / H30.7 x W39 x D36.6" Packaged weight: 36kg / 79.4lbs

## Details

Assembly required: No Composition: Frame: Iroko and Plywood, Filling: Foam, Fabric: 80% Solution Dyed Polyoefinic, 20% Solution Dyed Polysester Fabric: Pattern Feet: Iroko Removable cushions: No Seat depth: 56cm Seat height: 45cm Seat width: 54cm Suitable for outdoor use: Yes Care instructions: Professional upholstery cleaning advised. Cover when not in use.