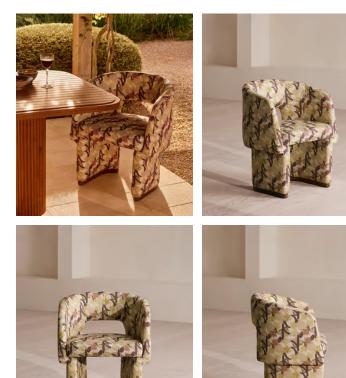

# Morrell Outdoor Dining Chair, Cactus Floral

| <del>€2,600</del> | €1,450 | Regular price |
|-------------------|--------|---------------|
| <del>€2,210</del> | €1,160 | Member price  |

We've taken a selection of our House designs and made them suitable for outdoors to bring the inside out. Included is the Morrell dining chair, a classic tub shape, fully upholstered in a cactus floral print linen to echo the vintage prints seen throughout Soho Farmhouse.

### Dimensions

Dimensions: H76 x W63 x D54cm / H29.9 x W24.8 x D21.3" Weight: 18kg / 39.7lbs Packaged dimensions: H78 x W65 x D55cm / H30.7 x W25.6 x D21.7" Packaged weight: 23kg / 50.7lbs

#### Assembly required: No

Composition: Frame: Iroko and Plywood, Filling: R400H, 33/190, 30/80 Foam, Fabric: Christopher Farr Cactus Flower (100% Polyester) Fabric: Pattern Feet: Iroko Removable cushions: No Removable legs: No Seat depth: 43cm Seat depth: 43cm Seat height: 45cm Seat width: 50cm Suitable for outdoor use: Yes Under seat clearance: 35cm Care instructions: Professional upholstery cleaning advised. Cover when not in use.