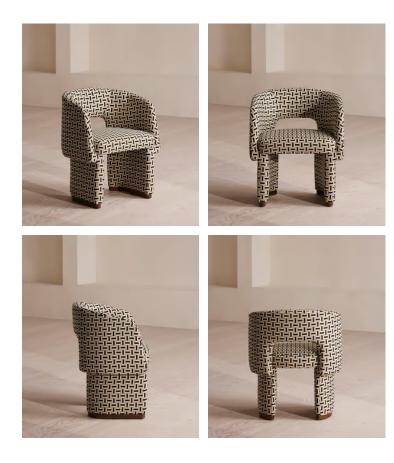

## Morrell Outdoor Dining Chair, Geometric, Monochrome

€2,600 €2,200 Regular price €2,210 €1,760 Member price

We've taken a selection of our House designs and made them suitable for outdoors to bring the inside out. Included is the Morrell dining chair, a classic tub shape, fully upholstered in a bold floral linen to echo the vintage prints seen throughout Soho Farmhouse.

## Dimensions

Dimensions: H76 x W63 x D54cm / H29.9 x W24.8 x D21.3" Weight: 18kg / 39.7lbs Packaged dimensions: H78 x W65 x D55cm / H30.7 x W25.6 x D21.7" Packaged weight: 23kg / 50.7lbs

## Details

Assembly required: No

Composition: Frame: Iroko and Plywood, Filling: R400H, 33/190, 30/80 Foam, Fabric: Elitis Farniente (80% Solution Dyed Polyoefinic, 20% Solution Dyed Polysester) Fabric: Pattern Feet: Iroko Removable cushions: No Removable legs: No Seat depth: 43cm Seat height: 45cm Seat width: 50cm