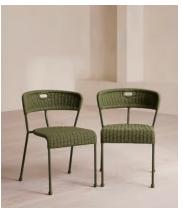

## Pair of Lisson Outdoor Dining Chairs, Olive

€1,050 Regular price €893 Member price

Our Lisson dining chairs echo the coastal material finishes of Brighton Beach House, crafted using a bespoke hand-dyed woven rope suspension. The stackable design makes them easy to transport.