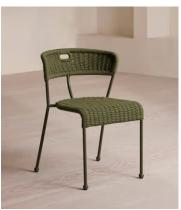

## Pair of Lisson Outdoor Dining Chairs, Olive

€1,050 Regular price €893 Member price

Our Lisson dining chairs echo the coastal material finishes of Brighton Beach House, crafted using a bespoke hand-dyed woven rope suspension. The stackable design makes them easy to transport.

## **Details**

Assembly required: No

Composition: Stainless Steel and Olefin Rope

Feet: Plastic Glide Removable legs: No Seat depth: 46.4cm Seat height: 48.3cm Seat width: 45.7cm

**Suitable for outdoor use**: Yes **Under seat clearance**: 45cm