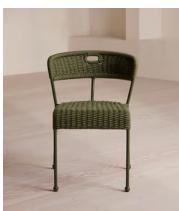

## Pair of Lisson Outdoor Dining Chairs, Olive

€1,050 Regular price €893 Member price

Our Lisson dining chairs echo the coastal material finishes of Brighton Beach House, crafted using a bespoke hand-dyed woven rope suspension. The stackable design makes them easy to transport.

## **Details**

Assembly required: No

Composition: Stainless Steel and Olefin Rope

Feet: Plastic Glide Removable legs: No Seat depth: 46.4cm Seat height: 48.3cm Seat width: 45.7cm

**Suitable for outdoor use**: Yes **Under seat clearance**: 45cm