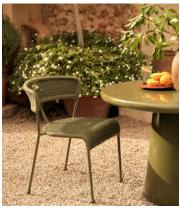

## Pair of Lisson Outdoor Dining Chairs, Olive

€1,050 Regular price €893 Member price

Our Lisson dining chairs echo the coastal material finishes of Brighton Beach House, crafted using a bespoke hand-dyed woven rope suspension. The stackable design makes them easy to transport.