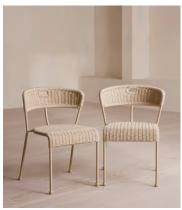

## Pair of Lisson Outdoor Dining Chairs, Natural

€1,300 Regular price €1,105 Member price

Our Lisson dining chairs echo the coastal material finishes of Brighton Beach House, crafted using a bespoke hand-dyed woven rope suspension. The stackable design makes them easy to transport.