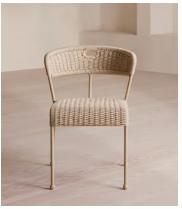

## Pair of Lisson Outdoor Dining Chairs, Natural

€1,300 Regular price €1,105 Member price

Our Lisson dining chairs echo the coastal material finishes of Brighton Beach House, crafted using a bespoke hand-dyed woven rope suspension. The stackable design makes them easy to transport.