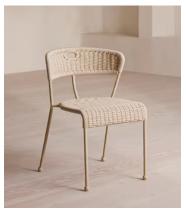

## Pair of Lisson Outdoor Dining Chairs, Natural

€1,300 Regular price €1,105 Member price

Our Lisson dining chairs echo the coastal material finishes of Brighton Beach House, crafted using a bespoke hand-dyed woven rope suspension. The stackable design makes them easy to transport.