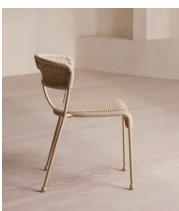

## Pair of Lisson Outdoor Dining Chairs, Natural

€1,300 Regular price €1,105 Member price

Our Lisson dining chairs echo the coastal material finishes of Brighton Beach House, crafted using a bespoke hand-dyed woven rope suspension. The stackable design makes them easy to transport.