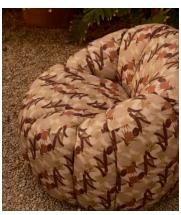

## Garret Outdoor Armchair, Cactus Floral

€5,750 €2,900 Regular price €4,888 €2,320 Member price

This Garret design is an extension of our House favourite indoor armchair, now suitable for outdoor use. Featuring the same comforting curves and rounded shape, we've upholstered it in a cactus floral linen to echo the vintage prints seen in Soho Farmhouse. A moisture-resistant internal structure and foam padding makes this chair outdoor safe, as does swapping the original metal base for Iroko wood.