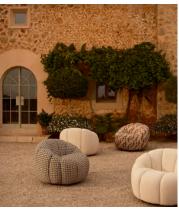

## Garret Outdoor Armchair, Cactus Floral

€5,750 €2,900 Regular price €4,888 €2,320 Member price

This Garret design is an extension of our House favourite indoor armchair, now suitable for outdoor use. Featuring the same comforting curves and rounded shape, we've upholstered it in a cactus floral linen to echo the vintage prints seen in Soho Farmhouse. A moisture-resistant internal structure and foam padding makes this chair outdoor safe, as does swapping the original metal base for Iroko wood.