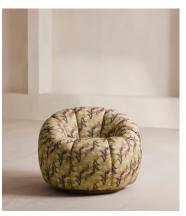

## Garret Outdoor Armchair, Cactus Floral

€5,750 €2,900 Regular price €4,888 €2,320 Member price

This Garret design is an extension of our House favourite indoor armchair, now suitable for outdoor use. Featuring the same comforting curves and rounded shape, we've upholstered it in a cactus floral linen to echo the vintage prints seen in Soho Farmhouse. A moisture-resistant internal structure and foam padding makes this chair outdoor safe, as does swapping the original metal base for Iroko wood.