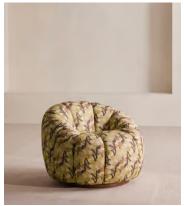

## Garret Outdoor Armchair, Cactus Floral

€5,750 €2,900 Regular price €4,888 €2,320 Member price

This Garret design is an extension of our House favourite indoor armchair, now suitable for outdoor use. Featuring the same comforting curves and rounded shape, we've upholstered it in a cactus floral linen to echo the vintage prints seen in Soho Farmhouse. A moisture-resistant internal structure and foam padding makes this chair outdoor safe, as does swapping the original metal base for Iroko wood.