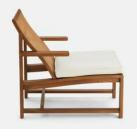

## Nia Cane Chair, Linen, Natural

€1,300 €905 Regular price €1,105 €724 Member price

A cane seat and back, antique brass details and an aged oak finish give our Nia chair a lived-in feel, while echoing the interiors of Soho House Hong Kong. Featuring a loose cushion upholstered in natural linen, this chair will make a stand-alone statement in any corner of the home.