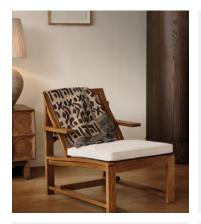

## Nia Cane Chair, Linen, Natural

€1,300 €905 Regular price €1,105 €724 Member price

A cane seat and back, antique brass details and an aged oak finish give our Nia chair a lived-in feel, while echoing the interiors of Soho House Hong Kong. Featuring a loose cushion upholstered in natural linen, this chair will make a stand-alone statement in any corner of the home.