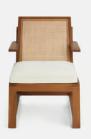

## Nia Cane Chair, Linen, Natural

€1,300 €905 Regular price €1,105 €724 Member price

A cane seat and back, antique brass details and an aged oak finish give our Nia chair a lived-in feel, while echoing the interiors of Soho House Hong Kong. Featuring a loose cushion upholstered in natural linen, this chair will make a stand-alone statement in any corner of the home.