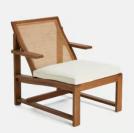

## Nia Cane Chair, Linen, Natural

€1,300 €905 Regular price €1,105 €724 Member price

A cane seat and back, antique brass details and an aged oak finish give our Nia chair a lived-in feel, while echoing the interiors of Soho House Hong Kong. Featuring a loose cushion upholstered in natural linen, this chair will make a stand-alone statement in any corner of the home.