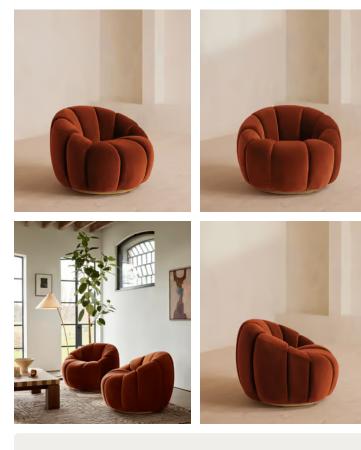

# Garret Armchair, Velvet, Rust

| €2,450 | Regular price |
|--------|---------------|
| €2,083 | Member price  |

Shaped for optimal comfort and visual impact, the Garret swivel chair is a House favourite featured in a variety of our club spaces including 180 House and Little Beach House Brighton. Inviting you to relax and sink into its undulating curves, it's upholstered in soft cotton velvet with a swivel base and brass detail. Use to recreate our cosy reading nook in your own home.

## Dimensions

Dimensions: H76 x W97 x D91cm / H30 x W39 x D36" Weight: 44kg / 97lbs Packaged dimensions: H79 x W101 x D95cm / H31.1 x W39.8 x D37.4" Packaged weight: 44kg / 97lbs

## Details

Assembly required: No Composition: 85% Cotton, 15% Polyester (100% Cotton pile) Construction: Corner blocked, stapled and glued Fabric: Velvet Feet: Stainless steel swivel base Filling: Foam with fibre Frame: Birch and Engineered hardwood Material: Velvet Removable cushions: No Removable legs: No Seat depth: 58cm Seat height: 44cm