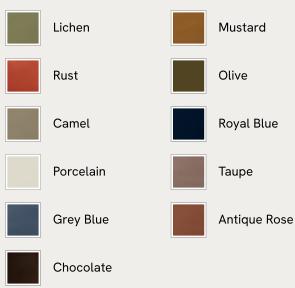

# SOHO HOME



#### Available in 11 velvets



# Garret Armchair, Velvet, Rust

| €2,450 | Regular price |
|--------|---------------|
| €2,083 | Member price  |

Shaped for optimal comfort and visual impact, the Garret swivel chair is a House favourite featured in a variety of our club spaces including 180 House and Little Beach House Brighton. Inviting you to relax and sink into its undulating curves, it's upholstered in soft cotton velvet with a swivel base and brass detail. Use to recreate our cosy reading nook in your own home.

## Dimensions

Dimensions: H76 x W97 x D91cm / H30 x W39 x D36" Weight: 44kg / 97lbs Packaged dimensions: H79 x W101 x D95cm / H31.1 x W39.8 x D37.4" Packaged weight: 44kg / 97lbs

## Details

Assembly required: No Composition: 85% Cotton, 15% Polyester (100% Cotton pile) Construction: Corner blocked, sta