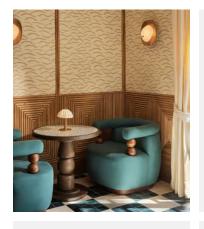

## Limited Edition Bangkok Lounge Chair

€2,600 Regular price €2,210 Member price

Part of our limited-edition Bangkok capsule collection, this lounge chair echoes the luscious surroundings inside and out of Soho House Bangkok, upholstered in Pierre Frey's blue Menerbes fabric. An irregular linen with a charm and appearance that is as unusual as it is original, Menerbes surprises with its energetic and authentic appearance. Solid oak details can be seen in the form of bobbin arms and a plinth base, while the curved roll top, lumbar support and soft padded foam seat offer supreme comfort when unwinding with a drink.