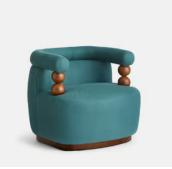

## Limited Edition Bangkok Lounge Chair

€2,600 Regular price €2,210 Member price

Part of our limited-edition Bangkok capsule collection, this lounge chair echoes the luscious surroundings inside and out of Soho House Bangkok, upholstered in Pierre Frey's blue Menerbes fabric. An irregular linen with a charm and appearance that is as unusual as it is original, Menerbes surprises with its energetic and authentic appearance. Solid oak details can be seen in the form of bobbin arms and a plinth base, while the curved roll top, lumbar support and soft padded foam seat offer supreme comfort when unwinding with a drink.

## **Dimensions**

**Dimensions:** H68.6 x W76.8 x D78.1cm / H27 x W30.3 x D30.8"

**Weight:** 26.3kg / 58lbs

Packaged dimensions: H75 x W83 x D83cm / H29.5 x W32.8 x D32.8"

Packaged weight: 35kg / 77.2lbs

## **Details**

Arm height: 68.6cm

Composition: Frame; Engineered Hardwood, Feet; Birch. Fabric; 96%

Linen, 4% Polymide

Fabric: 96% Linen, 4% Polymide Frame: Engineered hardwood Removable cushions: No Removable legs: No