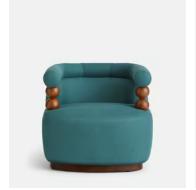

## Limited Edition Bangkok Lounge Chair

€2,600 Regular price €2,210 Member price

Part of our limited-edition Bangkok capsule collection, this lounge chair echoes the luscious surroundings inside and out of Soho House Bangkok, upholstered in Pierre Frey's blue Menerbes fabric. An irregular linen with a charm and appearance that is as unusual as it is original, Menerbes surprises with its energetic and authentic appearance. Solid oak details can be seen in the form of bobbin arms and a plinth base, while the curved roll top, lumbar support and soft padded foam seat offer supreme comfort when unwinding with a drink.

## **Dimensions**

**Dimensions:** H68.6 x W76.8 x D78.1cm / H27 x W30.3 x D30.8"

**Weight:** 26.3kg / 58lbs

Packaged dimensions: H75 x W83 x D83cm / H29.5 x W32.8 x D32.8"

Packaged weight: 35kg / 77.2lbs

## **Details**

Arm height: 68.6cm

Composition: Frame; Engineered Hardwood, Feet; Birch. Fabric; 96%

Linen, 4% Polymide

Fabric: 96% Linen, 4% Polymide Frame: Engineered hardwood Removable cushions: No Removable legs: No