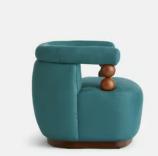

## Limited Edition Bangkok Lounge Chair

€2,600 Regular price €2,210 Member price

Part of our limited-edition Bangkok capsule collection, this lounge chair echoes the luscious surroundings inside and out of Soho House Bangkok, upholstered in Pierre Frey's blue Menerbes fabric. An irregular linen with a charm and appearance that is as unusual as it is original, Menerbes surprises with its energetic and authentic appearance. Solid oak details can be seen in the form of bobbin arms and a plinth base, while the curved roll top, lumbar support and soft padded foam seat offer supreme comfort when unwinding with a drink.

## **Details**

Arm height: 68.6cm

Composition: Frame; Engineered Hardwood, Feet; Birch. Fabric; 96%

Linen, 4% Polymide

Fabric: 96% Linen, 4% Polymide Frame: Engineered hardwood Removable cushions: No Removable legs: No