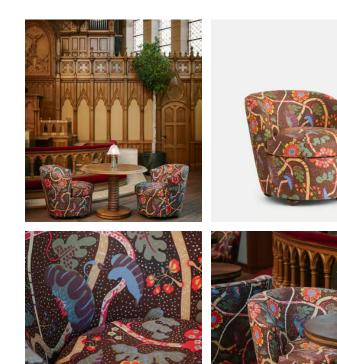

## Limited Edition Stockholm Lena Armchair

| <del>€4,500</del> | €3,150 | Regular price |
|-------------------|--------|---------------|
| <del>€3,825</del> | €2,520 | Member price  |

Part of our limited-edition capsule collection, the Lena armchair can be seen in Soho House Stockholm. Upholstered in a floral patterned fabric by Swedish designer, Svenskt Tenn, the curved tub design provides cocooning comfort when it's time to relax, resting on solid timber bun feet.