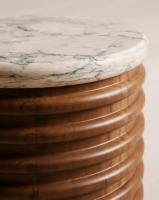

# Sacha Outdoor Side Table

€890 Regular price €757 Member price

The Sacha side table shows our use of mixing materials and textures throughout the Houses. A honed Lotus green marble top showcases tones of light green with darker green veining meaning no two pieces are the same. This is contrasted with a ribbed base in a dark stain solid teak.

### Details

Assembly required: No

Clearance: 0.6cm

Composition: Natural Teak and Lotus Green Marble

Feet: Plastic Glide

Suitable for outdoor use: Yes

**Care instructions**: Dust often using a clean, soft, dry and lint-free cloth. Blot spills immediately and wipe with a clean, damp, cloth. We do not recommend the use of chemical cleansers, abrasives or furniture polish. Cover when not in use.