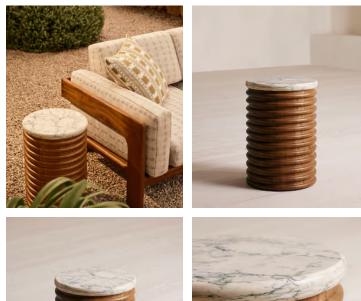

# Sacha Outdoor Side Table

€890 Regular price €757 Member price

The Sacha side table shows our use of mixing materials and textures throughout the Houses. A honed Lotus green marble top showcases tones of light green with darker green veining meaning no two pieces are the same. This is contrasted with a ribbed base in a dark stain solid teak.

### Dimensions

Dimensions: H49.5 x W35 x D35cm / H19.5 x W13.8 x D13.8" Weight: 14.2kg / 31.3lbs Packaged dimensions: H63 x W49 x D49cm / H24.6 x W19.1 x D19.1" Packaged weight: 17.28kg / 38.1lbs

### Details

Assembly required: No

Clearance: 0.6cm

Composition: Natural Teak and Lotus Green Marble

Feet: Plastic Glide

Suitable for outdoor use: Yes

**Care instructions**: Dust often using a clean, soft, dry and lint-free cloth. Blot spills immediately and wipe with a clean, damp, cloth. We do not recommend the use of chemical cleansers, abrasives or furniture polish. Cover when not in use.