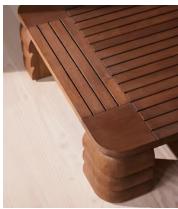

## **Details**

Assembly required: No

Clearance: 18cm

Composition: Teak Wood

Feet: Plastic Glide Removable legs: No

Suitable for outdoor use: Yes

**Care instructions**: Dust often using a clean, soft, dry and lint-free cloth. Blot spills immediately and wipe with a clean, damp, cloth. We do not recommend the use of chemical cleansers, abrasives or furniture polish.