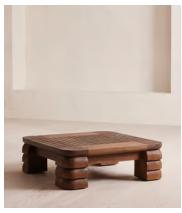

## Lucca Coffee Table, Wirebrushed Stained Teak

€2,200 Regular price €1,870 Member price

The Modernist shape of our Lucca coffee table echoes the architecture of Soho House Rome. Crafted from a dark stain solid teak, a square top rests on four stacked legs with smooth, rounded edges.