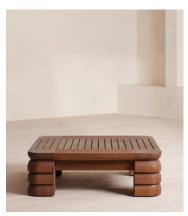

## Lucca Coffee Table, Wirebrushed Stained Teak

€2,200 Regular price €1,870 Member price

The Modernist shape of our Lucca coffee table echoes the architecture of Soho House Rome. Crafted from a dark stain solid teak, a square top rests on four stacked legs with smooth, rounded edges.