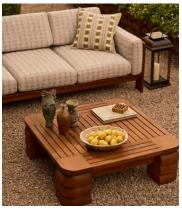

## Lucca Coffee Table, Wirebrushed Stained Teak

€2,200 Regular price €1,870 Member price

The Modernist shape of our Lucca coffee table echoes the architecture of Soho House Rome. Crafted from a dark stain solid teak, a square top rests on four stacked legs with smooth, rounded edges.