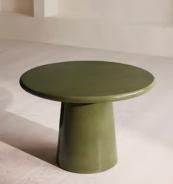

## Reti Dining Table, Glazed, Olive

€1,950 Regular price €1,658 Member price

The round Reti table brings a contemporary House feel to your outdoor dining scheme. A transluscent glazed top lends a glossy finish in rich olive-green colouring while taking inspiration from similar green tones seen in Soho House Rome. Seating up to four people, this piece is ideal for intimate dining and hosting.