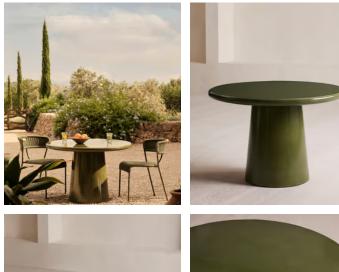

## Reti Dining Table, Glazed, Olive

€1,950 Regular price €1,658 Member price

The round Reti table brings a contemporary House feel to your outdoor dining scheme. A transluscent glazed top lends a glossy finish in rich olive-green colouring while taking inspiration from similar green tones seen in Soho House Rome. Seating up to four people, this piece is ideal for intimate dining and hosting.

## Dimensions

Dimensions: H73 x W110 x D110cm / H28.7 x W43.3 x D43.3" Weight: 101kg / 222.7lbs Number of boxes: 2