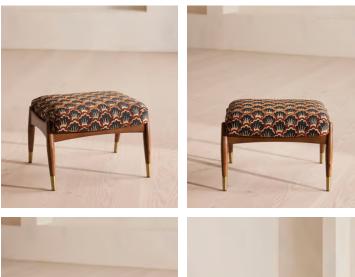

## Theodore Footstool, Pierre Frey, Bosquet

€1,550€990Regular price€1,318€792Member price

Tapered legs carved from birch wood are paired with a comfortable, feather-wrapped cushion upholstered in a floral fabric.

Designed to co-ordinate with our Theodore armchair or to mix and match across the rest of our collection, this footstool pairs a tapered birch wood frame with floral upholstery. Taking cues from the interiors of 40 Greek Street, it's finished with brass detailing on the legs and a comfortable, feather-wrapped foam cushion that acts as an extra seat or a place to put your feet up.

## Dimensions

Dimensions: H45 x W55 x D44cm / H16 x W22 x D17" Weight: 5.2kg / 11.5lbs Packaged dimensions: H45 x W62 x D51cm / H17.7 x W24.4 x D20.1" Packaged weight: 8.5kg / 18.7lbs

## Details

Composition: 88 % Viscose, 10 % Cotton, 2 % Polyamide Fabric: Pattern Feet: Birch with brass cap Filling: Foam with fiber Frame: Birch frame with brass effect finish Material: Pattern Removable cushions: No Removable legs: No Seat depth: 41cm Seat height: 40cm Seat width: 51cm