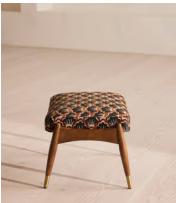

## Theodore Footstool, Pierre Frey, Bosquet

€1,550€990Regular price€1,318€792Member price

Tapered legs carved from birch wood are paired with a comfortable, feather-wrapped cushion upholstered in a floral fabric.

Designed to co-ordinate with our Theodore armchair or to mix and match across the rest of our collection, this footstool pairs a tapered birch wood frame with floral upholstery. Taking cues from the interiors of 40 Greek Street, it's finished with brass detailing on the legs and a comfortable, feather-wrapped foam cushion that acts as an extra seat or a place to put your feet up.