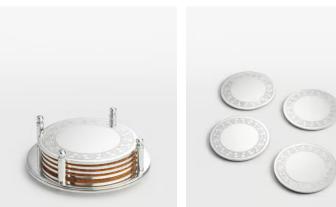

# Rochester Engraved Silver Coasters, Set of Four

€160 Regular price €136 Member price

An elegant addition to your at-home bar or cart, this set of Rochester coasters are silver plated and designed with vintage-inspired etchings, looking to the antique furnishings at Soho House 76 Dean Street. Use to serve your cocktails the Soho House way when guests come to visit.

## Dimensions

Dimensions: H4 x W13 x D13cm / H2 x W5 x D5" Weight: 2kg / 4.4lbs Packaged dimensions: H15 x W26 x D36cm / H5.9 x W10.2 x D14" Packaged weight: 2kg / 4.4lbs

### Details

Composition: Stainless Steel, 1.5 microns of silver Dishwasher safe: No Material: Stainless Steel Microwave safe: No Oven safe: No Care instructions: Wipe with a soft, dry cloth. Do not use abrasives or cleaners as they may damage the finish.