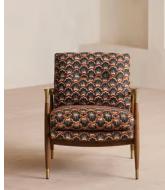

## Theodore Armchair, Pierre Frey, Bosquet

€3,250 Regular price €2,763 Member price

A House favourite, this armchair has a handcrafted frame fitted with cushions upholstered in a patterned fabric.

Taking cues from the designs seen in 40 Greek Street, our Theodore armchair remains a House favourite. Its handcrafted, solid oak frame is fitted with down-and-feather-wrapped cushions for a comfortable, deep sit.

## Dimensions

Dimensions: H84.5 x W64 x D75cm / H33.3 x W25.2 x D29.5" Weight: 15.6kg / 34.4lbs Packaged dimensions: H79 x W75 x D80cm / H31 x W29.5 x D31.5" Packaged weight: 23.6kg / 52lbs

## Details

Arm height: 61cm Composition: 88 % Viscose, 10 % Cotton, 2 % Polyamide Feet: Birch with brass cap Filling: Foam with brass effect finish Removable cushions: Yes Removable legs: No Seat depth: 45cm Seat height: 46cm Seat width: 56cm Care instructions: Professional upholstery cleaning only