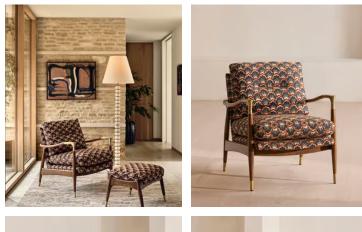

## Theodore Armchair, Pierre Frey, Bosquet

€3,250 Regular price €2,763 Member price

A House favourite, this armchair has a handcrafted frame fitted with cushions upholstered in a patterned fabric.

Taking cues from the designs seen in 40 Greek Street, our Theodore armchair remains a House favourite. Its handcrafted, solid oak frame is fitted with down-and-feather-wrapped cushions for a comfortable, deep sit.

## Dimensions

Dimensions: H84.5 x W64 x D75cm / H33.3 x W25.2 x D29.5" Weight: 15.6kg / 34.4lbs Packaged dimensions: H79 x W75 x D80cm / H31 x W29.5 x D31.5" Packaged weight: 23.6kg / 52lbs

## Details

Arm height: 61cm Composition: 88 % Viscose, 10 % Cotton, 2 % Polyamide Feet: Birch with brass cap Filling: Foam with brass effect finish Removable cushions: Yes Removable legs: No Seat depth: 45cm Seat height: 46cm Seat width: 56cm Care instructions: Professional upholstery cleaning only