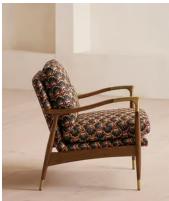

## Theodore Armchair, Pierre Frey, Bosquet

€3,250 Regular price €2,763 Member price

A House favourite, this armchair has a handcrafted frame fitted with cushions upholstered in a patterned fabric.

Taking cues from the designs seen in 40 Greek Street, our Theodore armchair remains a House favourite. Its handcrafted, solid oak frame is fitted with down-and-feather-wrapped cushions for a comfortable, deep sit.

## Dimensions

Dimensions: H84.5 x W64 x D75cm / H33.3 x W25.2 x D29.5" Weight: 15.6kg / 34.4lbs Packaged dimensions: H79 x W75 x D80cm / H31 x W29.5 x D31.5" Packaged weight: 23.6kg / 52lbs

## Details

Arm height: 61cm Composition: 88 % Viscose, 10 % Cotton, 2 % Polyamide Feet: Birch with brass cap Filling: Foam with brass effect finish Removable cushions: Yes Removable legs: No Seat depth: 45cm Seat height: 46cm Seat width: 56cm Care instructions: Professional upholstery cleaning only