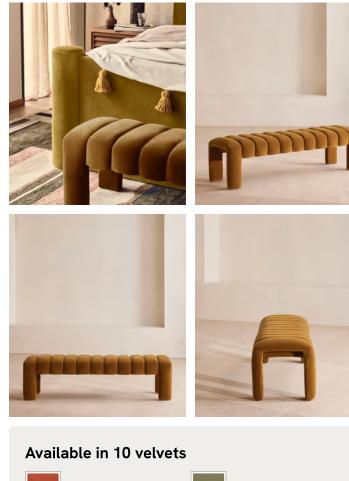

## Willis Bench, Velvet, Mustard

| €1,700 | Regular price |
|--------|---------------|
| €1,445 | Member price  |

Our Willis bench adds a touch of vintage-inspired glamour to any interiors scheme with channelled seat detail and soft, velvet upholstery for a textural finish. Inspired by Holloway House, this piece is ideal for placing in an entrance, living room or at the end of the bed.

## Dimensions

Dimensions: H44 x W161 x D44cm / H17 x W63 x D17" Weight: 21kg / 46.3lbs Packaged dimensions: H50 x W165 x D51cm / H19.7 x W65 x D20.1"

## Details

Assembled size: H44 x W161 x D44cm Composition: Frame: Birch and engineered hardwood. Legs: Stainless Steel. Fabric: 85% Cotton, 15% Polyester Fabric: 85% Cotton 15% Polyester Frame: Birch and engineered hardwood Removable cushions: No Removable legs: No Seat depth: 44cm Seat height: 43.8cm Seat width: 161cm Care instructions: Professional upholstery cleaning