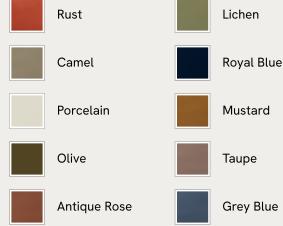

## Details

Assembled size: H44 x W161 x D44cm Composition: Frame: Birch and engineered hardwood. Legs: Stainless Steel. Fabric: 85% Cotton, 15% Polyester Fabric: 85% Cotton 15% Polyester Frame: Birch and engineered hardwood Removable cushions: No Removable legs: No Seat depth: 44cm Seat height: 43.8cm Seat width: 161cm Care instructions: Professional upholstery cleaning